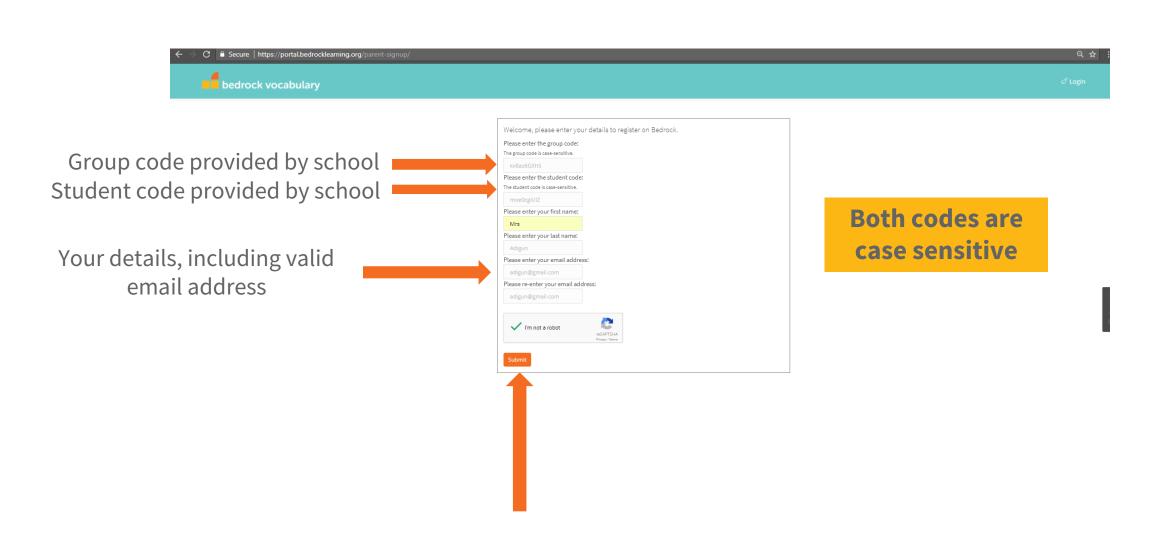

#### Step 3 – You will receive an email

You will receive an email with your password which will allow you to log in to your Bedrock Learning parent account.

Copy the password. The password is case sensitive.

#### Step 4 – Go back to the log in screen.

Your username is your email address.

Your password can now be copied in to the password box.

You should now be able to access your parent account. If you need any extra support contact us at support@bedrocklearning.org Or call the office on 020 3325 9345 8am - 6pm Monday - Friday