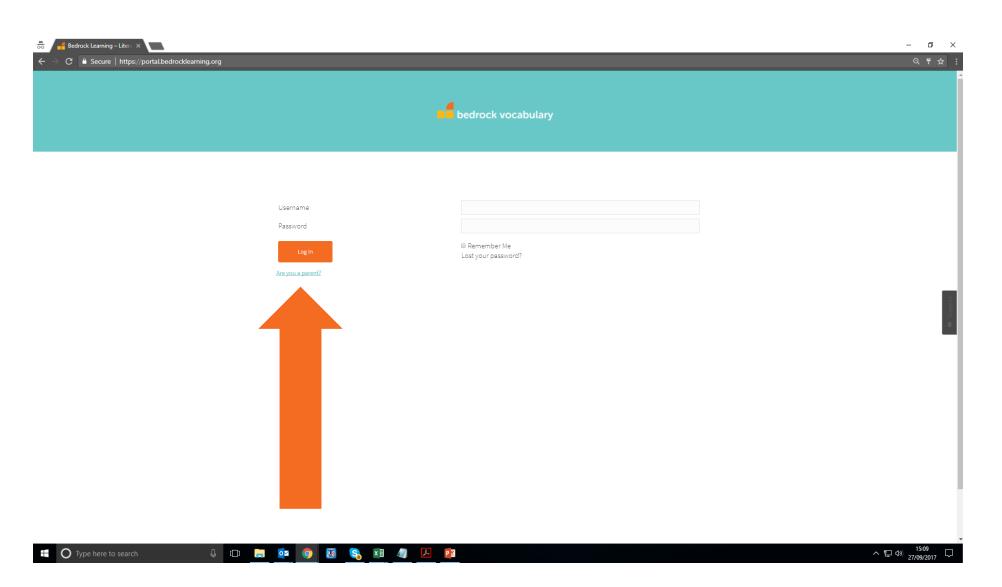

#### Step 2 - Click on 'Are you a parent?'

#### Step 2 – Fill in correct details, press submit

Type here to search