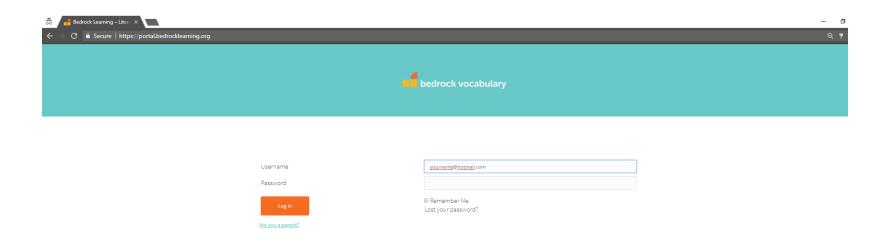

#### Step 2 - Click on 'Are you a parent?'

#### Step 4 – Go back to the log in screen.

Your username is your email address.

Your password can now be copied in to the password box.

You should now be able to access your parent account. If you need any extra support contact us at support@bedrocklearning.org Or call the office on 020 3325 9345 8am - 6pm Monday - Friday